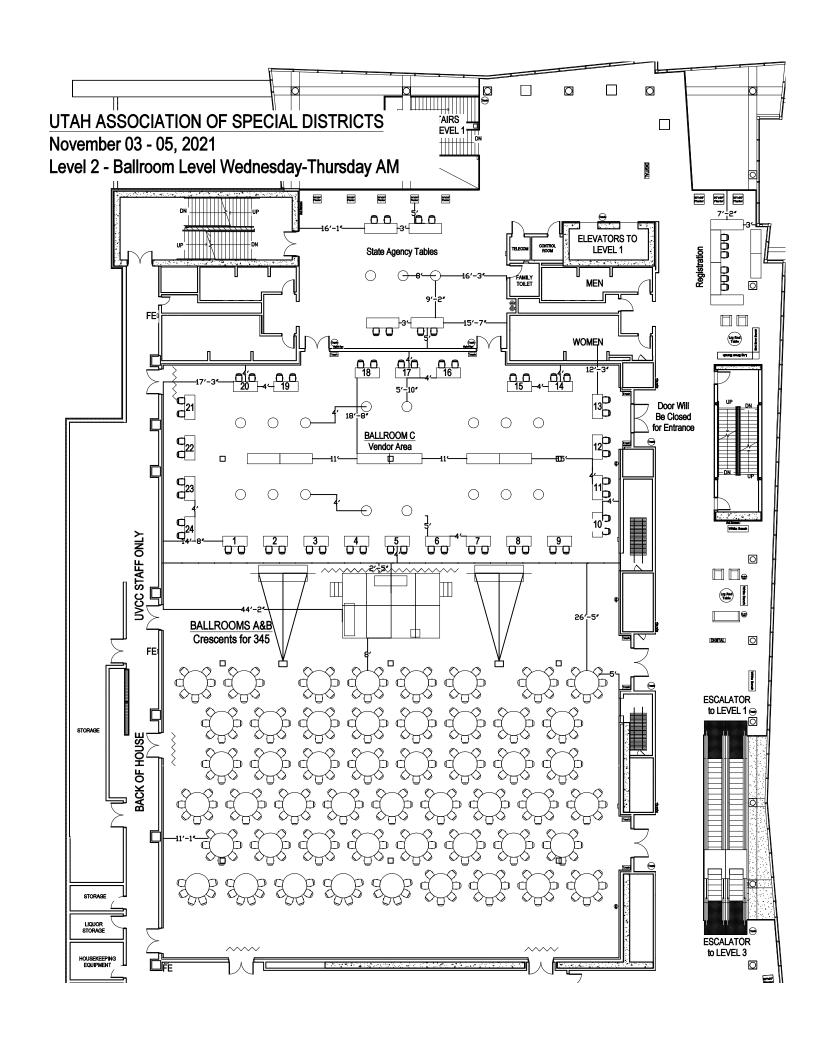

### **Exhibitor Space Selection & Booth Activities**

- 1- Table selection will be made by a drawing twice each month prior to the convention. (on the  $1^{st}$  and the  $15^{th}$ )
- 2- Exhibitors will be eligible to participate in each drawing after:
  - i. Associate Membership dues have been received by the UASD.
  - ii. Exhibitor fees have been received by the UASD.
  - iii. The exhibitor registration packet has been completed and returned to the UASD. Exhibitors should note their top 3 location preferences on the registration form provided in the packet.
- 3- At each drawing, platinum sponsorships received as of the drawing date will be drawn first, with gold and silver following in succession.
- 4- For any vendors who have booth space please confine your displays to your own area. Also, be sure that your display does not in any way interfere with any of the other vendors. No double booth spaces will be allocated. The dimensions of your booth space will be noted on the exhibit area map included in the registration packet.
- 5- Should any vendor wish to conduct their own, individual drawing, please do so at your own table. UASD will not make any announcements pertaining to vendor activities, drawings, etc.
- 6- In order to comply with the State Officers and Employees Ethics Act, if an exhibitor chooses to provide giveaways and/or gifts, either through a drawing or given directly, they must be non-cash items and the value cannot exceed \$50.