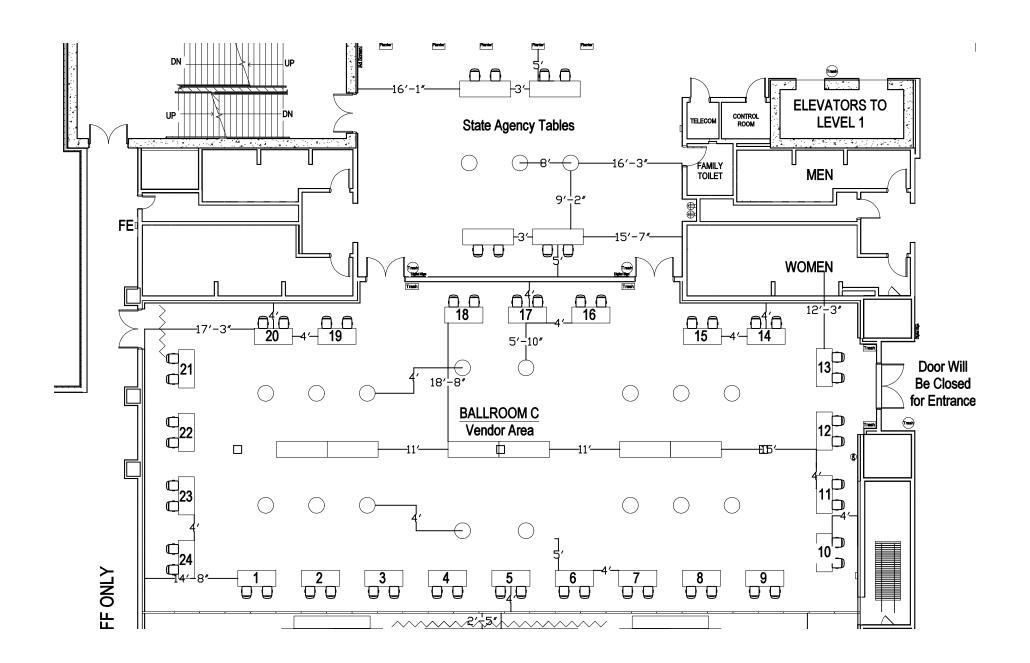

### **Exhibitor Space Selection & Booth Activities**

- 1- Table selection will be made by a drawing twice each month prior to the convention. (on the  $1^{st}$  and the  $15^{th}$ )
- 2- Exhibitors will be eligible to participate in each drawing after:
  - i. Associate Membership dues have been received by the UASD.
  - ii. Exhibitor fees have been received by the UASD.
  - iii. The exhibitor registration packet has been completed and returned to the UASD. Exhibitors should note their top 3 location preferences on the registration form provided in the packet.
- 3- At each drawing, platinum sponsorships received as of the drawing date will be drawn first, with gold and silver following in succession.
- 4- For any vendors who have booth space please confine your displays to your own area. Also, be sure that your display does not in any way interfere with any of the other vendors. No double booth spaces will be allocated. The dimensions of your booth space will be noted on the exhibit area map included in the registration packet.
- 5- Should any vendor wish to conduct their own, individual drawing, please do so at your own table. UASD will not make any announcements pertaining to vendor activities, drawings, etc.
- 6- In order to comply with the State Officers and Employees Ethics Act, if an exhibitor chooses to provide giveaways and/or gifts, either through a drawing or given directly, they must be non-cash items and the value cannot exceed \$50.